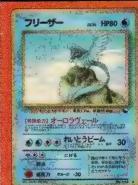

# ISLANDS OF POKEMON

While the vending set is the biggest expansion only available in Japan, this past summer also saw the release of the Southern Islands set. These were three card packs available in either Rainbow Island or Tropical Island settings. Rainbow Island featured three subsets: Field of Flowers, Sky, and Riverside, while Tropical Island featured Sea, Jungle, and Beach. Each of these packs also include a commemorative postcard of all three of the featured pokémon frolicking together in their island locale. But the most exciting part of this set is that it afforded the first glimpse of the yet-to-be -released gold and silver Pokémon such as Lady Ba, Maril, Togepi and King Slowpoke.